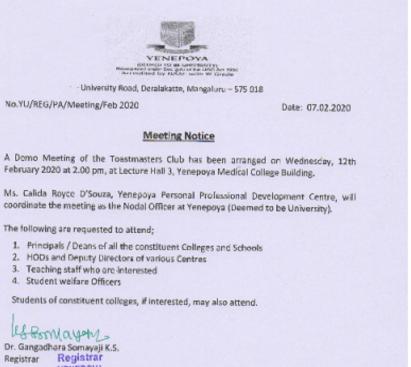

10. Circular on Toastmasters Club

#### Yenepoya Centre For Personality and Professional Development

Office of the Registrar University Road Deralakatte, Mangalore – 575 018 Ph: 0824 – 2204667/68/69/70/71 Fax: 0824 - 2203943

Ref: No.YU/REG/ACA/023/Toastmaster/2019

28.01.2020

Coordinator

International Affairs & Collaboration

Sub: Proposal to start TOASTMASTERS Club at Yenepoya (Deemed to be University)

Ref: Your Email dated 10.01.2020

\*\*\*\*\*\*

Your proposal to start TOASTMASTERS Club at Yenepoya (Deemed to be University) is hereby approved

REGISTRAD

Copy to:

1. File Copy

11. Circular on Toastmasters Club

Registrar Yenepoya (Deemed to be University) University Road, Deralakatte Mangalore 575 018

#### Yenunciate Toastmasters Club:

The Toastmasters international club has been started in the university. The club began functioning from October 2020 through online mode. 7 Pre chartering meetings have been conducted so far. There are 25 members in count including faculty and students. The club got chartered on 6 March 2021. The meetings are conducted to improve communication skills through the curriculum of Toastmasters international. Some of the paths are: Presentation mastery, Motivation, Leadership, Engaging Humor, Strategic Relationships etc.