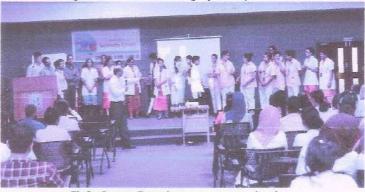

#### Yenunciate Toastmasters Club:

The Toastmasters international club has been started in the university. The club began functioning from October 2020 through online mode. 7 Pre chartering meetings have been conducted so far. There are 25 members in count including faculty and students. The club got chartered on 6 March 2021. The meetings are conducted to improve communication skills through the curriculum of Toastmasters international. Some of the paths are: Presentation mastery, Motivation, Leadership, Engaging Humor, Strategic Relationships etc.

Fig 1: Introduction

Fig 2: Interaction

190

Registrar fellepoya (Daestzá – by University) University Road, Geralakatta Magalora – 575-618

Coordinator
Centre for Personality & Professional Development
Yenepoya (Deemed to be University)
MANGALURU- 575 018