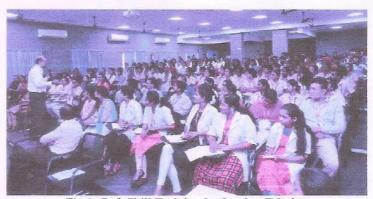

#### The Yenepoya Institute of Arts, Science, Commerce and Management Conducts Guest Talk on 'Effective Presentation Skills'

The Literary Club of The Yenepoya Institute of Arts, Science, Commerce and Management, organized

a guest talk on the theme 'Effective Presentation Skills' on September 4, 2020.

Dr. Rashmi Jain, Additional Professor of Ophthalmology, Yenepoya Medical College, was the speaker of the day. It was organized by Ms. Shalini Sequeira and Mr. Niyaz P., Literary Club Coordinators of the college. The session was hosted on Google Meet attended by around 156 participants. Nashwa Iqbal, II BSc. (Hon) (Forensic Science), compered the program.

The speaker guided the students on ways to manage nervousness and develop techniques to build an effective presentation. In her message she stressed on various factors like fear of the unknown, loss of control, fight or flight mode, no backup plan and enthusiasm leading to Glossophobia and asked the audience to avoid them. She enlightened the students to work on the motto "Practice does not make perfect only perfect practice makes perfect".