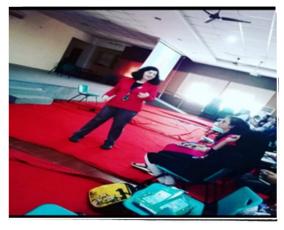

#### The Yenepoya Institute of Arts, Science, Commerce and Management Conducts Guest Talk on 'Effective Presentation Skills'

The Literary Club of The Yenepoya Institute of Arts, Science, Commerce and Management, organized

a guest talk on the theme 'Effective Presentation Skills' on September 4, 2020.

Dr. Rashmi Jain, Additional Professor of Ophthalmology, Yenepoya Medical College, was the speaker of the day. It was organized by Ms. Shalini Sequeira and Mr. Niyaz P., Literary Club Coordinators of the college. The session was hosted on Google Meet attended by around 156 participants. Nashwa Iqbal, II BSc. (Hon) (Forensic Science), compered the program.

The speaker guided the students on ways to manage nervousness and develop techniques to build an effective presentation. In her message she stressed on various factors like fear of the unknown, loss of control, fight or flight mode, no backup plan and enthusiasm leading to Glossophobia and asked the audience to avoid them. She enlightened the students to work on the motto "Practice does not make perfect only perfect practice makes perfect".