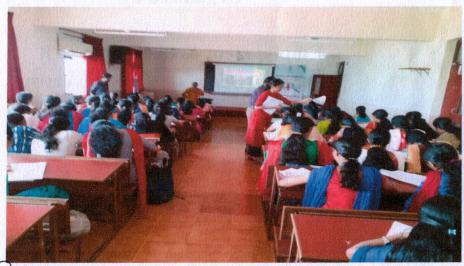

a guest talk on the theme 'Effective Presentation Skills' on September 4, 2020.

Dr. Rashmi Jain, Additional Professor of Ophthalmology, Yenepoya Medical College, was the speaker of the day. It was organized by Ms. Shalini Sequeira and Mr. Niyaz P., Literary Club Coordinators of the college. The session was hosted on Google Meet attended by around 156 participants. Nashwa Iqbal, II BSc. (Hon) (Forensic Science), compered the program.