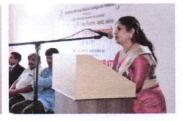

a guest talk on the theme 'Effective Presentation Skills' on September 4, 2020.

Dr. Rashmi Jain, Additional Professor of Ophthalmology, Yenepoya Medical College, was the speaker of the day. It was organized by Ms. Shalini Sequeira and Mr. Niyaz P., Literary Club Coordinators of the college. The session was hosted on Google Meet attended by around 156 participants. Nashwa Iqbal, II BSc. (Hon) (Forensic Science), compered the program.

The speaker guided the students on ways to manage nervousness and develop techniques to build an effective presentation. In her message she stressed on various factors like fear of the unknown, loss of control, fight or flight mode, no backup plan and enthusiasm leading to Glossophobia and asked the audience to avoid them. She enlightened the students to work on the motto "Practice does not make perfect only perfect practice makes perfect".