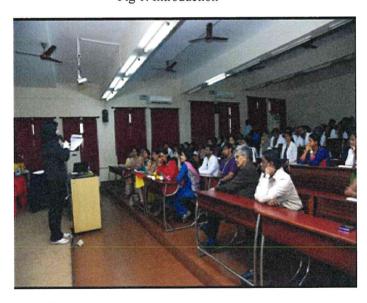

#### The Yenepoya Institute of Arts, Science, Commerce and Management Conducts Guest Talk on 'Effective Presentation Skills'

The Literary Club of The Yenepoya Institute of Arts, Science, Commerce and Management, organized

a guest talk on the theme 'Effective Presentation Skills' on September 4, 2020.

Dr. Rashmi Jain, Additional Professor of Ophthalmology, Yenepoya Medical College, was the speaker of the day. It was organized by Ms. Shalini Sequeira and Mr. Niyaz P., Literary Club Coordinators of the college. The session was hosted on Google Meet attended by around 156 participants. Nashwa Iqbal, II BSc. (Hon) (Forensic Science), compered the program.

The speaker guided the students on ways to manage nervousness and develop techniques to build an effective presentation. In her message she stressed on various factors like fear of the unknown, loss of control, fight or flight mode, no backup plan and enthusiasm leading to Glossophobia and asked the audience to avoid them. She enlightened the students to work on the motto "Practice does not make perfect only perfect practice makes perfect".