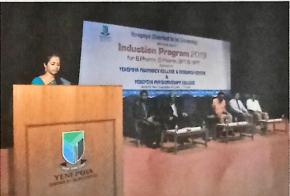

Fax: 0824 - 2203943

Ref: No. Y/REG/ACA/284/Induction/2019

09.07.2019

The Principal Yenepoya Pharmacy College & Research Centre

Sub: Conduct Induction Programme on 08.07.2019

Ref: Your letter No. YPCRC/YU/REG/673/2019-20 dtd. 02.07.2019

\*\*\*\*\*

Post-facto permission is hereby accorded to conduct Induction Programme for B.Pharm, D.Pharm, BPT & MPT students admitted during the year 2019-20 on 08.07.2019 at 10.00 a.m. at Yendurance Zone.

Sanction is also accorded for budget of Rs.15,000/- (Rupees fifteen thousand only) for the programme.

REGISTRAR

Copy to:

- 1. Finance Officer
- 2. Food Craft
- 3. I/c Yendurance Zone
- 4. File copy