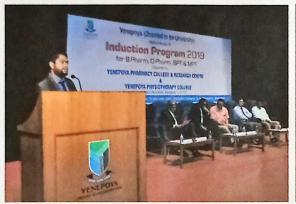

Fax: 0824 - 2203943

Ref: No. Y/REG/ACA/284/Induction/2019

09.07.2019

The Principal Yenepoya Pharmacy College & Research Centre

Sub: Conduct Induction Programme on 08.07.2019

Ref: Your letter No. YPCRC/YU/REG/673/2019-20 dtd. 02.07.2019

\*\*\*\*\*

Post-facto permission is hereby accorded to conduct Induction Programme for B.Pharm, D.Pharm, BPT & MPT students admitted during the year 2019-20 on 08.07.2019 at 10.00 a.m. at Yendurance Zone.

Sanction is also accorded for budget of Rs.15,000/- (Rupees fifteen thousand only) for the programme.

REGISTRAR

Copy to:

- 1. Finance Officer
- 2. Food Craft
- 3. I/c Yendurance Zone
- 4. File copy

#### YENEPOYA PHARMACY COLLEGE & RESEARCH CENTRE

University Road Deralakatte, Mangaluru

#### 2019