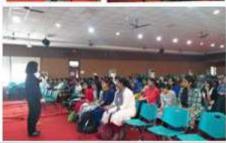

#### The Yenepoya Institute of Arts, Science, Commerce and Management Conducts Guest Talk on 'Effective Presentation Skills'

The Literary Club of The Yenepoya Institute of Arts, Science, Commerce and Management, organized

a guest talk on the theme 'Effective Presentation Skills' on September 4, 2020.

Dr. Rashmi Jain, Additional Professor of Ophthalmology, Yenepoya Medical College, was the speaker of the day. It was organized by Ms. Shalini Sequeira and Mr. Niyaz P., Literary Club Coordinators of the college. The session was hosted on Google Meet attended by around 156 participants. Nashwa Iqbal, II BSc. (Hon) (Forensic Science), compered the program.

The speaker guided the students on ways to manage nervousness and develop techniques to build an effective presentation. In her message she stressed on various factors like fear of the unknown, loss of control, fight or flight mode, no backup plan and enthusiasm leading to Glossophobia and asked the audience to avoid them. She enlightened the students to work on the motto "Practice does not make perfect only perfect practice makes perfect".