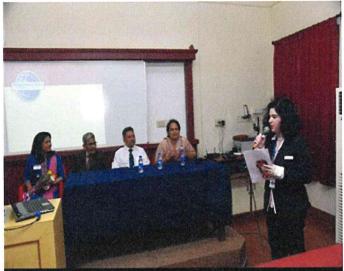

#### The Yenepoya Institute of Arts, Science, Commerce and Management Conducts Guest Talk on 'Effective Presentation Skills'

The Literary Club of The Yenepoya Institute of Arts, Science, Commerce and Management, organized

a guest talk on the theme 'Effective Presentation Skills' on September 4, 2020.

Dr. Rashmi Jain, Additional Professor of Ophthalmology, Yenepoya Medical College, was the speaker of the day. It was organized by Ms. Shalini Sequeira and Mr. Niyaz P., Literary Club Coordinators of the college. The session was hosted on Google Meet attended by around 156 participants. Nashwa Iqbal, II BSc. (Hon) (Forensic Science), compered the program.

The speaker guided the students on ways to manage nervousness and develop techniques to build an effective presentation. In her message she stressed on various factors like fear of the unknown, loss of control, fight or flight mode, no backup plan and enthusiasm leading to Glossophobia and asked the audience to avoid them. She enlightened the students to work on the motto "Practice does not make perfect only perfect practice makes perfect".