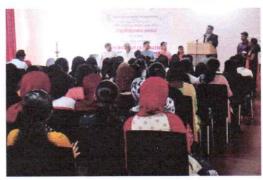

a guest talk on the theme 'Effective Presentation Skills' on September 4, 2020.

Dr. Rashmi Jain, Additional Professor of Ophthalmology, Yenepoya Medical College, was the speaker of the day. It was organized by Ms. Shalini Sequeira and Mr. Niyaz P., Literary Club Coordinators of the college. The session was hosted on Google Meet attended by around 156 participants. Nashwa Iqbal, II BSc. (Hon) (Forensic Science), compered the program.