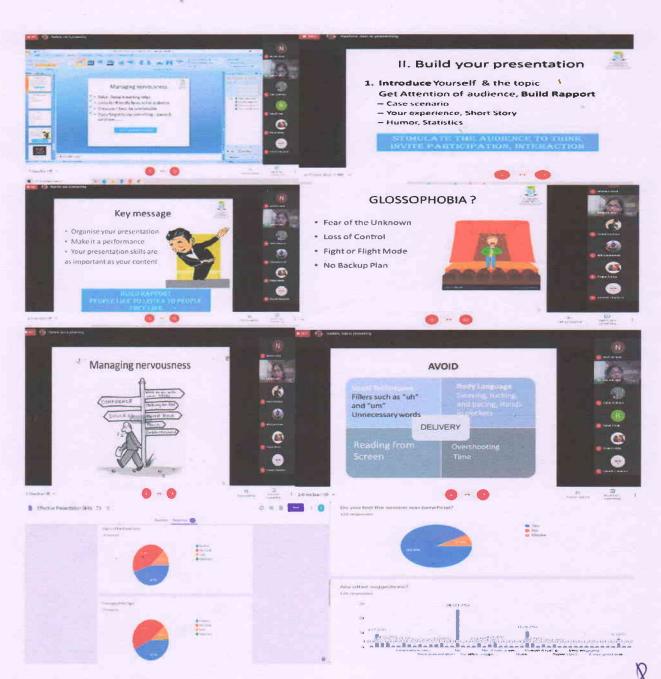

#### The Yenepoya Institute of Arts, Science, Commerce and Management Conducts Guest Talk on 'Effective Presentation Skills'

The Literary Club of The Yenepoya Institute of Arts, Science, Commerce and Management, organized

a guest talk on the theme 'Effective Presentation Skills' on September 4, 2020.

Dr. Rashmi Jain, Additional Professor of Ophthalmology, Yenepoya Medical College, was the speaker of the day. It was organized by Ms. Shalini Sequeira and Mr. Niyaz P., Literary Club Coordinators of the college. The session was hosted on Google Meet attended by around 156 participants. Nashwa Iqbal, II BSc. (Hon) (Forensic Science), compered the program.

The speaker guided the students on ways to manage nervousness and develop techniques to build an effective presentation. In her message she stressed on various factors like fear of the unknown, loss of control, fight or flight mode, no backup plan and enthusiasm leading to Glossophobia and asked the audience to avoid them. She enlightened the students to work on the motto "Practice does not make perfect only perfect practice makes perfect".

The last part of the session was an interactive one with queries from the participants and the speaker.

The session ended with a vote of thanks proposed by Nilel H.D.

The session ended with a vote of thanks proposed by Nidal, II BSc. (Hon) (Forensic Science).