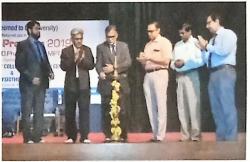

Fax: 0824 - 2203943

Ref: No. Y/REG/ACA/284/Induction/2019

09.07.2019

The Principal Yenepoya Pharmacy College & Research Centre

Sub: Conduct Induction Programme on 08.07.2019

Ref: Your letter No. YPCRC/YU/REG/673/2019-20 dtd. 02.07.2019

\*\*\*\*\*

Post-facto permission is hereby accorded to conduct Induction Programme for B.Pharm, D.Pharm, BPT & MPT students admitted during the year 2019-20 on 08.07.2019 at 10.00 a.m. at Yendurance Zone.

Sanction is also accorded for budget of Rs.15,000/- (Rupees fifteen thousand only) for the programme.

REGISTRAR

Copy to:

- 1. Finance Officer
- 2. Food Craft
- 3. I/c Yendurance Zone
- 4. File copy