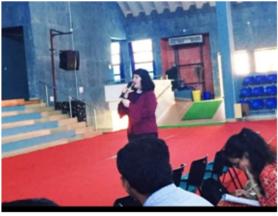

#### Yenunciate Toastmasters Club:

The Toastmasters international club has been started in the university. The club began functioning from October 2020 through online mode. 7 Pre chartering meetings have been conducted so far. There are 25 members in count including faculty and students. The club got chartered on 6 March 2021. The meetings are conducted to improve communication skills through the curriculum of Toastmasters international. Some of the paths are: Presentation mastery, Motivation, Leadership, Engaging Humor, Strategic Relationships etc.

Fig 1: Introduction

Fig 2: Interaction

190

Registrar fellepoya (Daestzá – by University) University Road, Geralakatta Magalora – 575-618

Coordinator
Centre for Personality & Professional Development
Yenepoya (Deemed to be University)
MANGALURU- 575 018