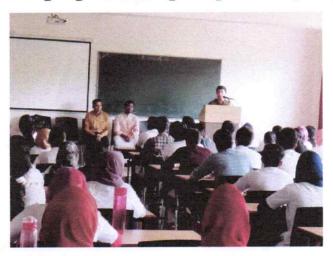

#### The Yenepoya Institute of Arts, Science, Commerce and Management Conducts Guest Talk on 'Effective Presentation Skills'

The Literary Club of The Yenepoya Institute of Arts, Science, Commerce and Management, organized

a guest talk on the theme 'Effective Presentation Skills' on September 4, 2020.

Dr. Rashmi Jain, Additional Professor of Ophthalmology, Yenepoya Medical College, was the speaker of the day. It was organized by Ms. Shalini Sequeira and Mr. Niyaz P., Literary Club Coordinators of the college. The session was hosted on Google Meet attended by around 156 participants. Nashwa Iqbal, II BSc. (Hon) (Forensic Science), compered the program.

The speaker guided the students on ways to manage nervousness and develop techniques to build an effective presentation. In her message she stressed on various factors like fear of the unknown, loss of control, fight or flight mode, no backup plan and enthusiasm leading to Glossophobia and asked the audience to avoid them. She enlightened the students to work on the motto "Practice does not make perfect only perfect practice makes perfect".